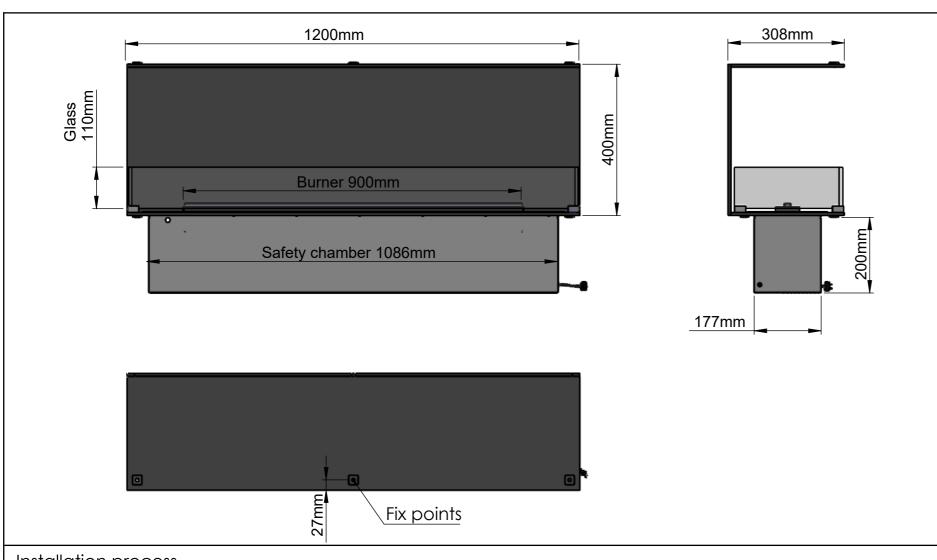

# decoflame® Montreal Hybrid Mist 1120 FT900 Open to front, right and left 1200x400x308mm. Black

1200x400x308mm, Black
with remote control, control panel, bluetooth / App and six step flame levels
3x 110mm low glass
Wall cut-out "1200x410x313mm"

### Dimensions are in millimeters

REVISION:

Date 04-04-2024

Author:

JDR

Copyright of Decoflame ApS Denmark, whose property this document remains. No part thereof may be disclosed, copied, duplicated or in any other way made use of, except with the approval of Decoflame ApS.