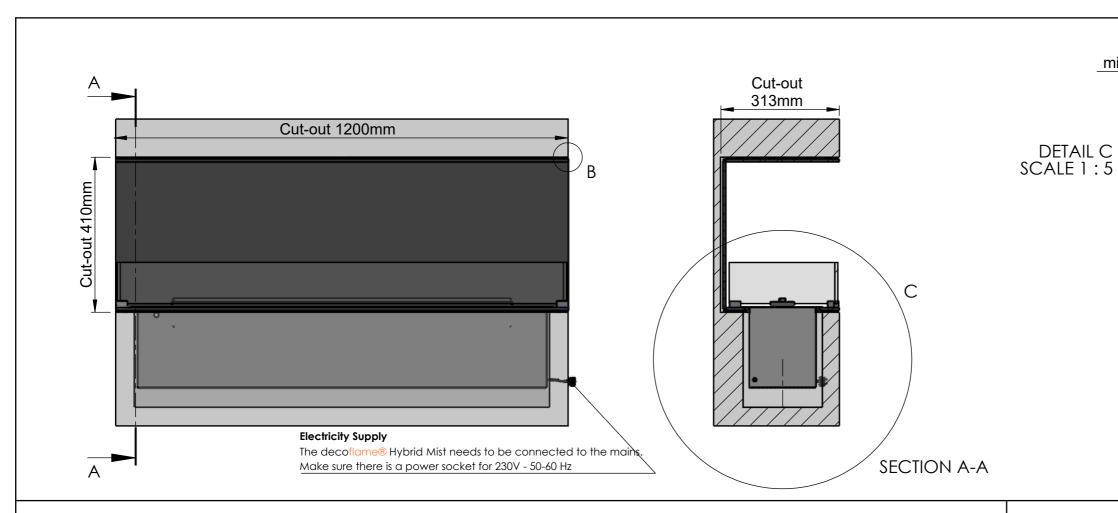

## Wall dimensions

## DETAIL B

| Dimensions are in millimeters                                                                                                                                                                              |            | decoflame                                                                          | Decoflame ApS<br>Vang Mark 2<br>9380 Vestbjerg | SCALE: 1:10 |
|------------------------------------------------------------------------------------------------------------------------------------------------------------------------------------------------------------|------------|------------------------------------------------------------------------------------|------------------------------------------------|-------------|
|                                                                                                                                                                                                            |            |                                                                                    |                                                | FORMAT: A3  |
| REVISION:                                                                                                                                                                                                  | 04-04-2024 | deconditie                                                                         | Tlf.: +45 9630 4800<br>decoflame.com           | Page 2 OF 4 |
| Author:<br>JDR                                                                                                                                                                                             |            | Order Number - Customer - Reference:                                               |                                                |             |
| Copyright of Decoflame ApS Denmark, whose property this document remains. No part thereof may be disclosed, copied, duplicated or in any other way made use of, except with the approval of Decoflame ApS. |            | PRINCIP Montreal Front Right Left conv.<br>1200x400x308mm - HM 1120 - 3x low glass |                                                |             |
|                                                                                                                                                                                                            |            | Customer Approval Signatu                                                          | ure - Date                                     |             |

### **ATTENTION**

Reservations are made for glass tolerances both in length and height of  $\pm$  2.5mm and in thickness of  $\pm$  0.3mm according to DS/EN 12150.