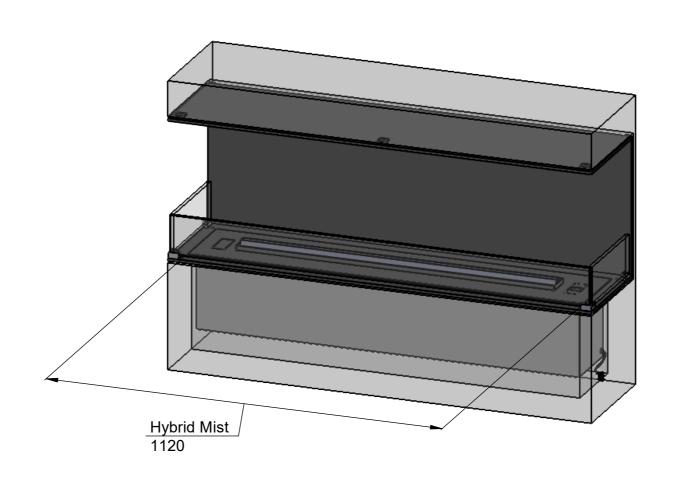

# decoflame® Montreal Hybrid Mist 1120 FT900 Open to front, right and left 1200x400x308mm. Black

1200x400x308mm, Black
with remote control, control panel, bluetooth / App and six step flame levels
3x 110mm low glass
Wall cut-out "1200x410x313mm"

### Dimensions are in millimeters

REVISION:

Date 04-04-2024

Author:

JDR

Copyright of Decoflame ApS Denmark, whose property this document remains. No part thereof may be disclosed, copied, duplicated or in any other way made use of, except with the approval of Decoflame ApS.