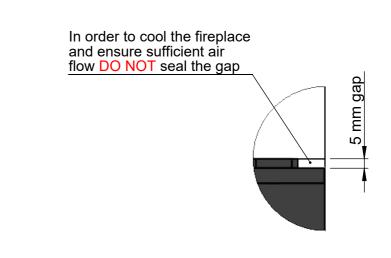

## General Installation Guidelines for "decoflame® made to measure fireplaces":

The wall cut-out is made at least 5mm deeper than the depth of the fireplace to ensure sufficient air flow and cooling of the

Furthermore, it is essential to maintain a 5mm gap all the way around the fireplace (Cut-out = Fireplace Dimensions + 10mm) This gap must not be sealed.

As the edges of the cut-out remain visible it is important that they are done to the highest possible finish. All four corners of the cut out must have exactly a 90 degree angle.