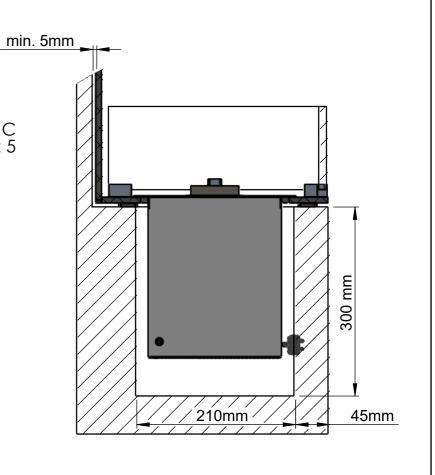

## DETAIL B

| Dimensions are in millimeters                                                                                                                                                                              |            | decoflame                                                                          | Decoflame ApS<br>Vang Mark 2<br>9380 Vestbjerg | SCALE: 1:10 |
|------------------------------------------------------------------------------------------------------------------------------------------------------------------------------------------------------------|------------|------------------------------------------------------------------------------------|------------------------------------------------|-------------|
|                                                                                                                                                                                                            |            |                                                                                    |                                                | FORMAT: A3  |
| REVISION:                                                                                                                                                                                                  | 04-04-2024 | deconditie                                                                         | Tlf.: +45 9630 4800<br>decoflame.com           | Page 2 OF 4 |
| Author:<br>JDR                                                                                                                                                                                             |            | Order Number - Customer - Reference:                                               |                                                |             |
| Copyright of Decoflame ApS Denmark, whose property this document remains. No part thereof may be disclosed, copied, duplicated or in any other way made use of, except with the approval of Decoflame ApS. |            | PRINCIP Montreal Front Right Left conv.<br>1200x400x308mm - HM 1120 - 3x low glass |                                                |             |
|                                                                                                                                                                                                            |            | Customer Approval Signatu                                                          | ure - Date                                     |             |