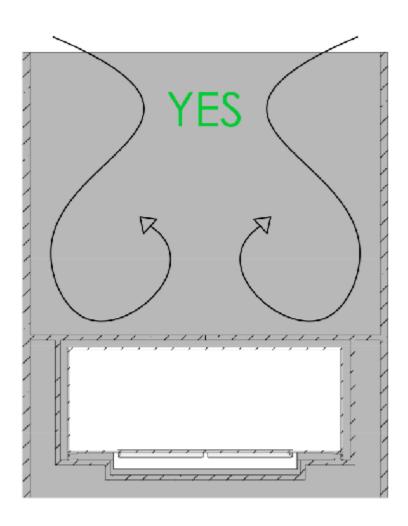

## IMPORTANT INFORMATION Particulars of the wall in which the fireplace shall be installed

DO NOT! install the fireplace in a wall construction which is open above and below the fireplace. The warm air will cause turbulences inside this hollow construction which will have a negative impact on the flames.

DO! install the fireplace in an open-wall construction, which is closed above and below the fireplace. Make sure to create a closed cavity for the section below the base plate of the fire.

DO! install the fireplace in a massive wall (made of bricks, stone or gas beton) using the wall cut-out dimensions mentioned on the previous page.

Make sure to create a closed cavity for the section below the base plate of the fire and above the roof of the fireplace.