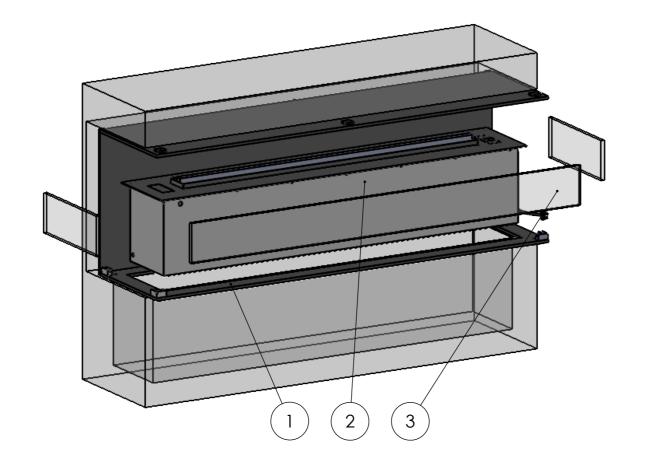

## Installation process

## Exploded view showing the installation process.

- The chassis of the fireplace (top/sides/bottom) is centered in the wall cut-out.
  - Use suited wall plugs depending on the type of wall.
- The fireplace is plugged in the power outlet and lowered into the
- Gently place the glass on the base plate pins.