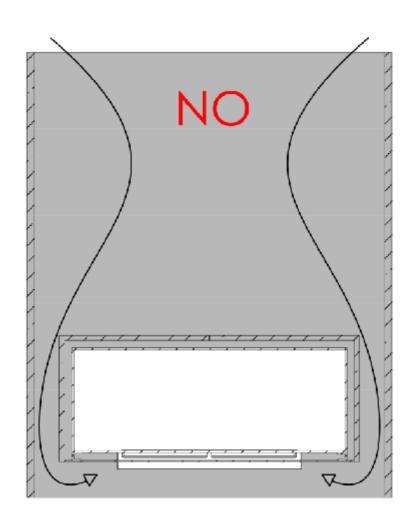

## IMPORTANT INFORMATION Particulars of the wall in which the fireplace shall be installed

DO NOT! install the fireplace in a wall construction which is open above and below the fireplace. The warm air will cause turbulences inside this hollow construction which will have a negative impact on the flames.