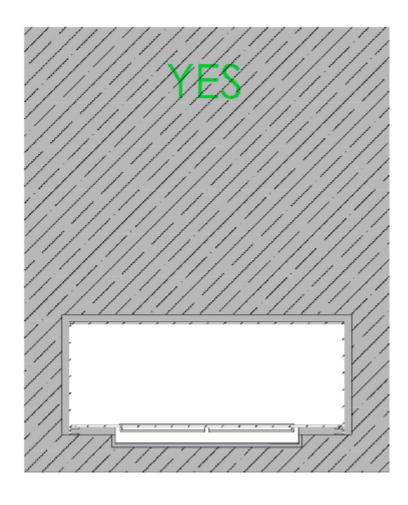

## IMPORTANT INFORMATION Particulars of the wall in which the fireplace shall be installed

DO NOT! install the fireplace in a wall construction which is open above and below the fireplace. The warm air will cause turbulences inside this hollow construction which will have a negative impact on the flames.

DO! install the fireplace in an open-wall construction, which is closed above and below the fireplace. Make sure to create a closed cavity for the section below the base plate of the fire.

DO! install the fireplace in a massive wall (made of bricks, stone or gas beton) using the wall cut-out dimensions mentioned on the previous page.