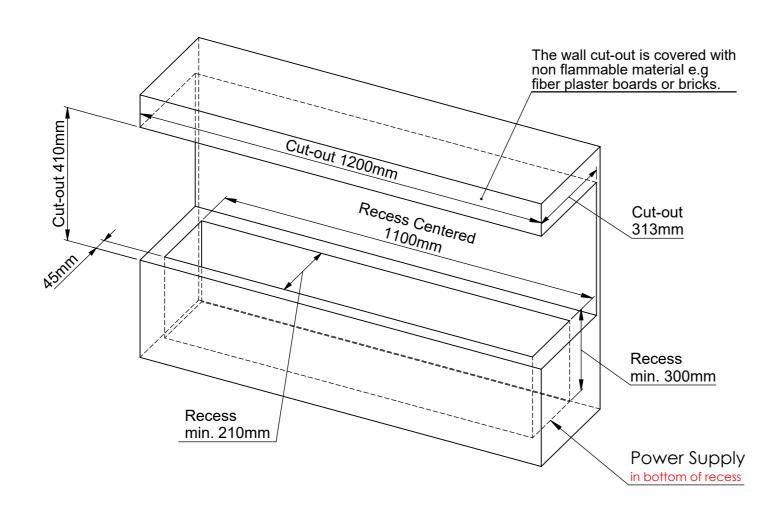

## General Installation Guidelines for "decoflame® made to measure fireplaces":

The wall cut-out is made at least 5mm deeper than the depth of the fireplace to ensure sufficient air flow and cooling of the

Furthermore, it is essential to maintain a 5mm gap all the way around the fireplace (Cut-out = Fireplace Dimensions + 10mm) This gap must not be sealed.

As the edges of the cut-out remain visible it is important that they are done to the highest possible finish. All four corners of the cut out must have exactly a 90 degree angle.

<u>Plasterboard walls - Stud-walls</u> All surfaces inside the wall cut-out are to be covered with fibre plaster sheets or other non-inflammable materials.

<u>Stone/Brick walls</u> The cut-out is made according to the attached drawing.

Make sure to create a closed cavity for the section below the base plate of the fire and above the roof of the fireplace.