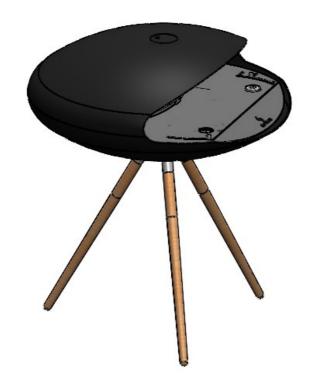

## Decoflame® Espoo wood leg, Black Manual burner, electronic ignition

| Dimensions are in millimeters                                                                                     | Decoflame Aps<br>Vang Mark 2                                        | SCALE: 1:10 |
|-------------------------------------------------------------------------------------------------------------------|---------------------------------------------------------------------|-------------|
| Date 02 - 04 - 2024                                                                                               | 9380 Vestbjerg<br>Denmark<br>Tif.: +45 9630 4800 decoflame          | FORMAT: A3  |
| REVISION:                                                                                                         | bestilling@decoflame.dk                                             |             |
| Author: JDR                                                                                                       | Order Number - Customer - Reference:<br>PRINCIPLE Espoo - Wood legs |             |
| Copyright of Decoflame ApS Denmark,<br>whose property this document remains.<br>No part thereof may be disclosed, |                                                                     |             |
| copied, duplicated or in any other way<br>made use of, except with the approval<br>of Decoflame ApS.              | Customer Approval Signature - Date                                  |             |