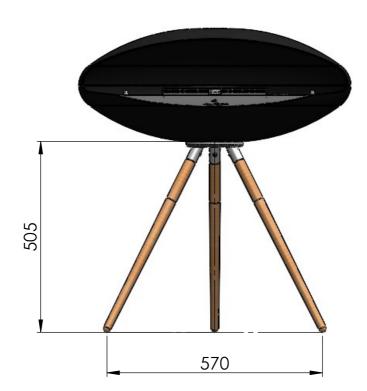

## Decoflame® Espoo wood leg, Black Manual burner, electronic ignition

| Dimensions are in millimeters                                                                                     | Decoflame Aps<br>Vang Mark 2                                        | SCALE: 1:10 |
|-------------------------------------------------------------------------------------------------------------------|---------------------------------------------------------------------|-------------|
| Date 02 - 04 - 2024                                                                                               | 9380 Vestbjerg<br>Denmark<br>Tif.: +45 9630 4800 decoflame          | FORMAT: A3  |
| REVISION:                                                                                                         | bestilling@decoflame.dk                                             |             |
| Author: JDR                                                                                                       | Order Number - Customer - Reference:<br>PRINCIPLE Espoo - Wood legs |             |
| Copyright of Decoflame ApS Denmark,<br>whose property this document remains.<br>No part thereof may be disclosed, |                                                                     |             |
| copied, duplicated or in any other way<br>made use of, except with the approval<br>of Decoflame ApS.              | Customer Approval Signature - Date                                  |             |