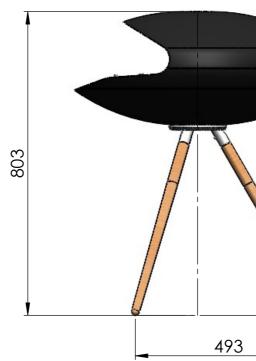

## Decoflame® Espoo wood leg, Black Manual burner, electronic ignition

| Dimensions are in millimeters                                                                                     | Decoflame Aps<br>Vang Mark 2                                        | SCALE: 1:10 |
|-------------------------------------------------------------------------------------------------------------------|---------------------------------------------------------------------|-------------|
| Date 02 - 04 - 2024                                                                                               | 9380 Vestbjerg<br>Denmark<br>Tif.: +45 9630 4800 decoflame          | FORMAT: A3  |
| REVISION:                                                                                                         | bestilling@decoflame.dk                                             |             |
| Author: JDR                                                                                                       | Order Number - Customer - Reference:<br>PRINCIPLE Espoo - Wood legs |             |
| Copyright of Decoflame ApS Denmark,<br>whose property this document remains.<br>No part thereof may be disclosed, |                                                                     |             |
| copied, duplicated or in any other way<br>made use of, except with the approval<br>of Decoflame ApS.              | Customer Approval Signature - Date                                  |             |