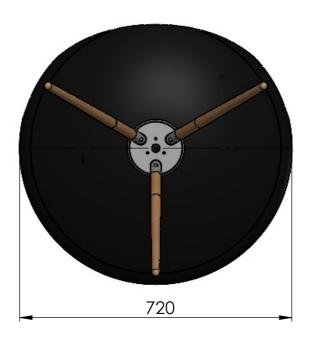

## Decoflame® Espoo wood leg, Black Manual burner, electronic ignition

| Dimensions are in millimeters                                                                                     | Decoflame Aps<br>Vang Mark 2                                        | SCALE: 1:10 |
|-------------------------------------------------------------------------------------------------------------------|---------------------------------------------------------------------|-------------|
| Date 02 - 04 - 2024                                                                                               | 9380 Vestbjerg<br>Denmark<br>Tif.: +45 9630 4800 decoflame          | FORMAT: A3  |
| REVISION:                                                                                                         | bestilling@decoflame.dk                                             |             |
| Author: JDR                                                                                                       | Order Number - Customer - Reference:<br>PRINCIPLE Espoo - Wood legs |             |
| Copyright of Decoflame ApS Denmark,<br>whose property this document remains.<br>No part thereof may be disclosed, |                                                                     |             |
| copied, duplicated or in any other way<br>made use of, except with the approval<br>of Decoflame ApS.              | Customer Approval Signature - Date                                  |             |