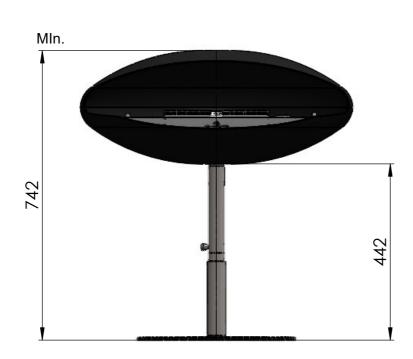

## Decoflame® Espoo Floor Teleskop, Black Manual burner, electronic ignition

| Dimensions are in millimeters                                                                                     | Decoflame Aps<br>Vang Mark 2                               | SCALE: 1:10 |
|-------------------------------------------------------------------------------------------------------------------|------------------------------------------------------------|-------------|
| Date 02 - 04 - 2024                                                                                               | 9380 Vestbjerg<br>Denmark<br>Tif.: +45 9630 4800 decoflame | FORMAT: A3  |
| REVISION:                                                                                                         | bestilling@decoflame.dk                                    |             |
| Author: JDR                                                                                                       | Order Number - Customer - Reference:                       |             |
|                                                                                                                   | PRINCIPLE Espoo - Floor Teleskop                           |             |
| Copyright of Decoflame ApS Denmark,<br>whose property this document remains.<br>No part thereof may be disclosed, |                                                            |             |
| copied, duplicated or in any other way<br>made use of, except with the approval<br>of Decoflame ApS.              | Customer Approval Signature - Date                         |             |