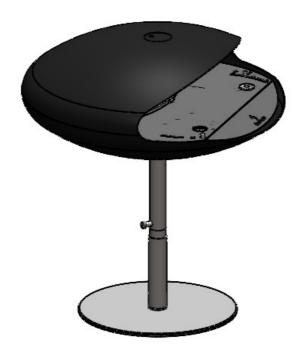

## Decoflame® Espoo Floor Teleskop, Black Manual burner, electronic ignition

| Dimensions are in millimeters                                                                                     | Decoflame Aps<br>Vang Mark 2                               | SCALE: 1:10 |
|-------------------------------------------------------------------------------------------------------------------|------------------------------------------------------------|-------------|
| Date 02 - 04 - 2024                                                                                               | 9380 Vestbjerg<br>Denmark<br>Tif.: +45 9630 4800 decoflame | FORMAT: A3  |
| REVISION:                                                                                                         | bestilling@decoflame.dk                                    |             |
| Author: JDR                                                                                                       | Order Number - Customer - Reference:                       |             |
|                                                                                                                   | PRINCIPLE Espoo - Floor Teleskop                           |             |
| Copyright of Decoflame ApS Denmark,<br>whose property this document remains.<br>No part thereof may be disclosed, |                                                            |             |
| copied, duplicated or in any other way<br>made use of, except with the approval<br>of Decoflame ApS.              | Customer Approval Signature - Date                         |             |