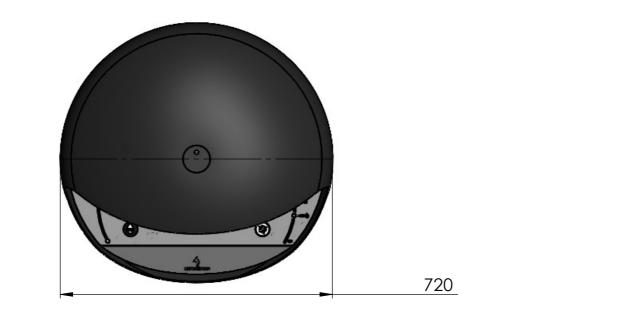

## Decoflame® Espoo Floor Teleskop, Black Manual burner, electronic ignition

| Dimensions are in millimeters                                                                                     | Decoflame Aps<br>Vang Mark 2                               | SCALE: 1:10 |
|-------------------------------------------------------------------------------------------------------------------|------------------------------------------------------------|-------------|
| Date 02 - 04 - 2024                                                                                               | 9380 Vestbjerg<br>Denmark<br>Tif.: +45 9630 4800 decoflame | FORMAT: A3  |
| REVISION:                                                                                                         | bestilling@decoflame.dk                                    |             |
| Author: JDR                                                                                                       | Order Number - Customer - Reference:                       |             |
|                                                                                                                   | PRINCIPLE Espoo - Floor Teleskop                           |             |
| Copyright of Decoflame ApS Denmark,<br>whose property this document remains.<br>No part thereof may be disclosed, |                                                            |             |
| copied, duplicated or in any other way<br>made use of, except with the approval<br>of Decoflame ApS.              | Customer Approval Signature - Date                         |             |