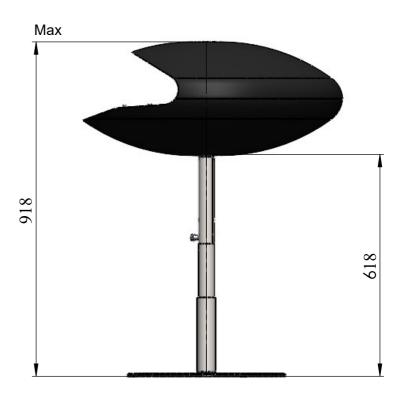

## Decoflame® Espoo Floor Teleskop, Black Manual burner, electronic ignition

| Dimensions are in millimeters                                                                                     | Decoflame Aps<br>Vang Mark 2                               | SCALE: 1:10 |
|-------------------------------------------------------------------------------------------------------------------|------------------------------------------------------------|-------------|
| Date 02 - 04 - 2024                                                                                               | 9380 Vestbjerg<br>Denmark<br>Tif.: +45 9630 4800 decoflame | FORMAT: A3  |
| REVISION:                                                                                                         | bestilling@decoflame.dk                                    |             |
| Author: JDR                                                                                                       | Order Number - Customer - Reference:                       |             |
|                                                                                                                   | PRINCIPLE Espoo - Floor Teleskop                           |             |
| Copyright of Decoflame ApS Denmark,<br>whose property this document remains.<br>No part thereof may be disclosed, |                                                            |             |
| copied, duplicated or in any other way<br>made use of, except with the approval<br>of Decoflame ApS.              | Customer Approval Signature - Date                         |             |