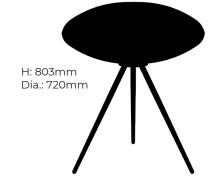

Espoo Floor is available with 3 oak legs or a telescopic leg.

INCLUDE: External Fuel Pump

Automatic ignition