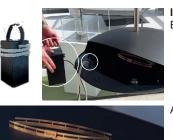

'> decoflame

# ESPOO FLOOR™



Espoo is an innovative bioethanol burner that combines advanced functions with a focus on design and safety. A filling system with an external electronic pump offers several advantages for the user. It provides a more precise, controlled and drip-free filling process.

The built-in sensor detects the temperature of the burner, which completely prevents refilling if the tank is still hot or in use. The bio burner is started quickly on the ignition button. This means that you completely avoid challenges with matches or lighters. The burner can easily be adjusted or switched off.

Espoo Floor is available with 3 oak legs or a telescopic leg.



INCLUDE: External Fuel Pump

Automatic ignition

## **TECHNICAL INFORMATION**

| Capacity:      | 2,4 L                                 |
|----------------|---------------------------------------|
| Burning time:  | 5-10 h (depending on flame intensity) |
| Heat effiency: | 1.3 - 2.6 kW/h                        |
| Net weight:    | Approx. 37 kg                         |
| Finish:        | Powder- coated matt black as standard |
| Bar:           | Brushed stainless steel               |
| Fuel:          | Use bioethanol at 96.5 - 97.5%        |

#### FEATURES

| • | No chimney required |
|---|---------------------|
|---|---------------------|

- No smoke, ash or soot
- Automatic ignition of the fireplace
- Built-in heat sensor
- Model with one leg: Telescopic bar for height adjustment an