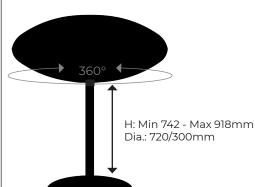

#### FEATURES

| • | No chimney required |
|---|---------------------|
|---|---------------------|

- No smoke, ash or soot
- Automatic ignition of the fireplace
- Built-in heat sensor
- Model with one leg: Telescopic bar for height adjustment and casing can be turned 360 degrees.