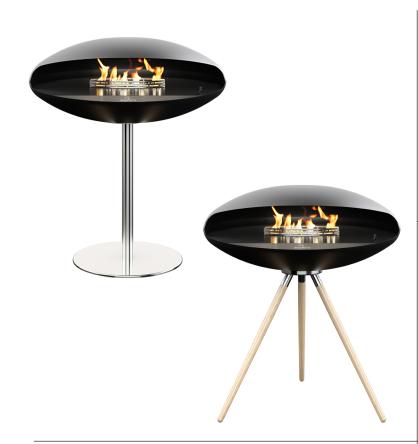

# ESPOO FLOOR™

Espoo is an innovative bioethanol burner that combines advanced functions with a focus on design and safety. A filling system with an external electronic pump offers several advantages for the user. It provides a more precise, controlled and drip-free filling process.

Espoo Floor is available with 3 oak legs or a telescopic leg.

INCLUDE: External Fuel Pump

Automatic ignition

#### FEATURES

| • | No chimney required |
|---|---------------------|
|---|---------------------|

- No smoke, ash or soot
- Automatic ignition of the fireplace
- Built-in heat sensor
- Model with one leg: Telescopic bar for height adjustment and casing can be turned 360 degrees.